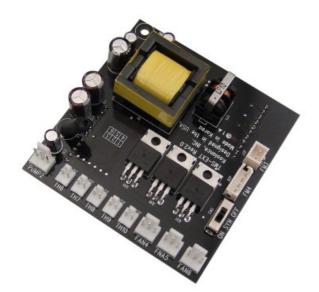

## **TMS-EB205 Expansion Board**

The TMS-EB205 Expansion Board doubles the amount of components which <u>TMS-205</u> can monitor and control. Added features include:

- 1 extra 12V DC pump
- 1 extra flow meter (Koolance INS-FM16, INS-FM17/N, or INS-FM18)
- 3 extra fans
- 5 extra temperature sensors (10K Ohm)