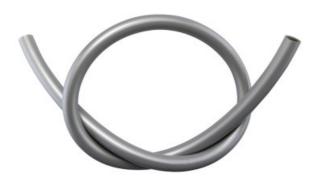

## P/N: HOS-10SL

## Tubing, PVC Silver, Dia: 10mm x 13mm (3/8in x 1/2in), Ea: 305mm (1ft)

Koolance silver PVC tubing with 10mm (3/8in) internal diameter, 13mm (1/2in) external diameter. Bend radius is approximately 37mm (1.5in). This tubing is priced per foot (305mm) and will be cut to the ordered length.