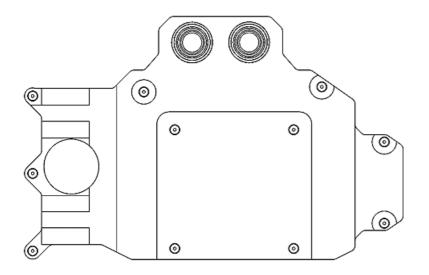

## VID-282 Water Block (NVIDIA GeForce 8800GTX/Ultra Video Card)

The Koolance VID-282 is a combined GPU and memory cooler for high-end video cooling of GeForce 8800GTX or 8800 Ultra in single or multi video configurations. It combines a full gold-plated solid copper cooler which targets all primary heat-producing regions of the 8800GTX/Ultra (including the voltage regulators).