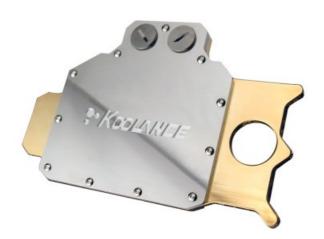

## VID-282 Water Block (NVIDIA GeForce 8800GTX/Ultra Video Card)

The Koolance VID-282 is a combined GPU and memory cooler for high-end video cooling of GeForce 8800GTX or 8800 Ultra in single or multi video configurations. It combines a full gold-plated solid copper cooler which targets all primary heat-producing regions of the 8800GTX/Ultra (including the voltage regulators).