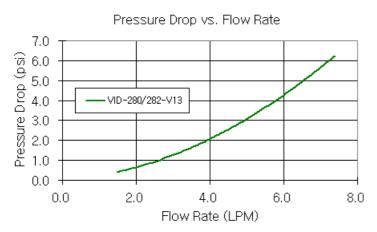

## VID-282 Water Block (NVIDIA GeForce 8800GTX/Ultra Video Card)

The Koolance VID-282 is a combined GPU and memory cooler for high-end video cooling of GeForce 8800GTX or 8800 Ultra in single or multi video configurations. It combines a full gold-plated solid copper cooler which targets all primary heat-producing regions of the 8800GTX/Ultra (including the voltage regulators).