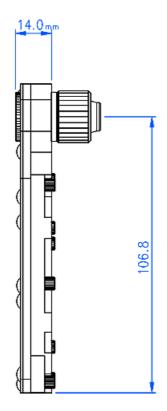

## VID-282 Water Block (NVIDIA GeForce 8800GTX/Ultra Video Card)

The Koolance VID-282 is a combined GPU and memory cooler for high-end video cooling of GeForce 8800GTX or 8800 Ultra in single or multi video configurations. It combines a full gold-plated solid copper cooler which targets all primary heat-producing regions of the 8800GTX/Ultra (including the voltage regulators).