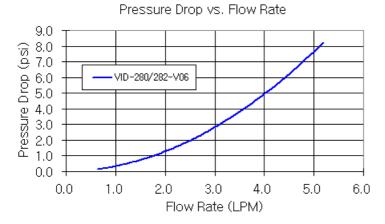

Put heatpipes to shame. The CHC-120 is designed to provide high efficiency liquid cooling for motherboard northbridge chipsets. Versatile mounting hardware allows the CHC-120 to cool almost all types of mainboards, or heat sources up to approximately 120W. Materials are solid copper with 24k gold plating and anodized aluminum top. G 1/4 BSPP fitting threading.

On certain motherboards, the CHC-120 may conflict with PCI-Express cards if placed on a southbridge chipset (due to the fittings). The <a href="https://check.org/check.org/">CHC-120-V06</a> is instead recommended.