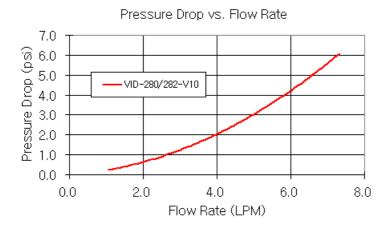

## VID-282 Water Block (NVIDIA GeForce 8800GTX/Ultra Video Card)

The Koolance VID-282 is a combined GPU and memory cooler for high-end video cooling of GeForce 8800GTX or 8800 Ultra in single or multi video configurations. It combines a full gold-plated solid copper cooler which targets all primary heat-producing regions of the 8800GTX/Ultra (including the voltage regulators).