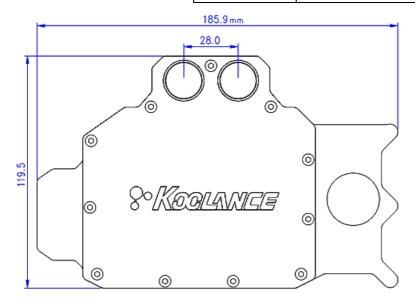

## VID-282 Water Block (NVIDIA GeForce 8800GTX/Ultra Video Card)

The Koolance VID-282 is a combined GPU and memory cooler for high-end video cooling of GeForce 8800GTX or 8800 Ultra in single or multi video configurations. It combines a full gold-plated solid copper cooler which targets all primary heat-producing regions of the 8800GTX/Ultra (including the voltage regulators).