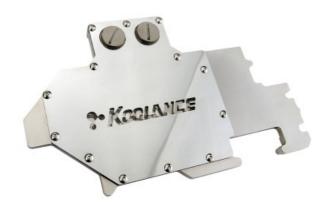

## VID-398 Water Block (NVIDIA GeForce 9800 GTX/GTX+ Video Card)

The new Koolance VID-398 is a combined GPU and memory cooler for high-end video cooling of GeForce 9800 GTX and GTX+ cards in single or multi video configurations. It combines a full nickel-plated solid copper cooler which targets all primary heat-producing regions of the 9800 GTX (including the voltage regulators). An acrylic lid allows coolant visibility under the logo.