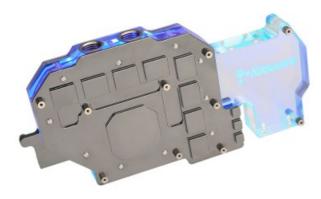

## VID-398GX2 Water Block (NVIDIA GeForce 9800 GX2 Video Card)

The new Koolance VID-398GX2 is a combined GPU and memory cooler for high-end water cooling of NVIDIA GeForce 9800 GX2 cards in single or multi video configurations. It combines double-sided, solid copper cold plates, nickel plating, and a thick acrylic jacket. This product is "sandwiched" between the 9800 GX2's dual video circuit boards.

The VID-398GX2 targets all primary heat-producing regions of the 9800 GX2, including the voltage regulators. Blue LED's are included, which can optionally be installed and powered by the video card's original fan plug. Fitting threading is standard G 1/4 BSPP. To help avoid fitting conflicts in narrow chassis, Koolance also recommends the NZL-LXG22 Low-Profile Swiveling Elbow Fitting.