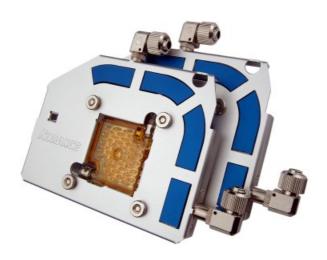

## VID-400-L06 Water Block (NVIDIA GeForce 7950GX2 Video Card) [06mm, 1/4in]

The VID-400-L06 consists of two separate dedicated GPU and memory coolers for GeForce 7950GX2 video cards. Two VID-400-L06 will function in "quad" SLI configurations. Each half is capable of absorbing heat of up to 200W, for a combined total of 400W for the entire cooler assembly.

There are four fittings total, each with 360-degrees of rotation for maximum flexibility. The coolers combine gold-plated high density solid copper chipset coolers, and anodized aluminum memory and control chip coolers.