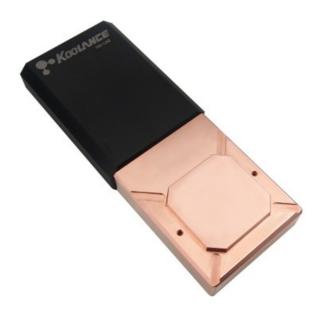

## VID-LN2 Video Card Liquid Nitrogen Evaporator

The Koolance VID-LN2 is a "DIY" video card evaporator pot for liquid nitrogen cooling. The cold plate is double-sided solid copper, combined with a black acetal container. Mounting hardware is included for the following video cards: