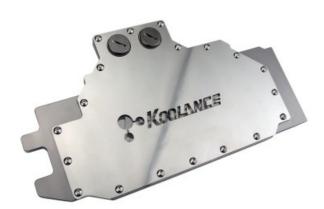

## VID-NX285N Water Block (NVIDIA GeForce GTX 275/285 Video Card), Type 2

The new Koolance VID-NX285N is a combined GPU and memory cooler for high-end video cooling of revised layout NVIDIA GeForce GTX 275, 285 1GB, and 285 2GB cards in single or multi video configurations. It combines a full nickel-plated solid copper cooler which targets all primary heat-producing regions of the video card (including the voltage regulators). An acrylic lid allows coolant visibility under the logo.

Fitting threading is standard G 1/4 BSPP. For multiple card configurations, video <u>connectors</u> are also available.

| General |                                                                                       |
|---------|---------------------------------------------------------------------------------------|
| Weight  | 2.00 lb (0.91 kg)                                                                     |
|         | Nickel-Plated Copper, Nickel-Plated Brass,<br>Stainless Steel, PMMA Acrylic, Silicone |