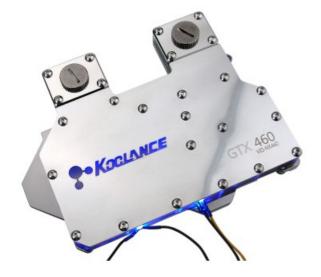

## VID-NX460 Water Block (NVIDIA GeForce GTX 460 Video Card)

The Koolance VID-NX460 is a full coverage video block for water cooling NVIDIA GeForce GTX 460 cards in single and multi video card configurations. It utilizes a high-performance microfin (0.5mm) design made of solid copper with anti-corrosive nickel plating. The top stainless steel cover plate protects an LED illuminated acrylic lid.

Fitting threading is standard G 1/4 BSPP. For multiple card configurations, video <u>connectors</u> are also available.

NOTE: This product is based on the original reference board layout. It will not fit video cards which have been changed from the original AMD or NVIDIA reference spec.