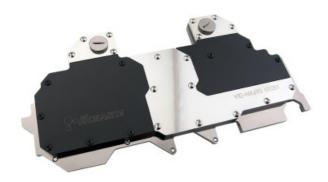

## VID-NX690 Water Block (NVIDIA GeForce GTX 690 Video Card)

The Koolance VID-NX690 is a full coverage video block for water cooling NVIDIA GeForce GTX 690 cards in single and multi video card configurations. It utilizes a high-performance microfin (0.5mm) design made of solid copper with anticorrosive nickel plating.

Fitting threading is standard G 1/4 BSPP. For multiple card configurations, video connectors are also available.

NOTE: This product is based on the original reference board layout. It will not fit video cards which have been changed from the original AMD or NVIDIA reference spec.