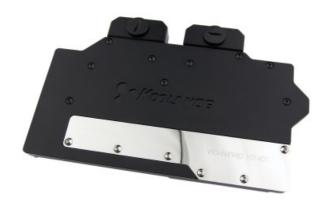

## VID-NX980 Water Block (NVIDIA GeForce GTX 980 Video Card)

The Koolance VID-NX980 is a full coverage video block for water cooling NVIDIA reference GeForce GTX 980 cards in single and multi video card configurations. It utilizes a high-performance microfin (0.5mm) design made of solid copper with anti-corrosive nickel plating. Fitting threading is standard G 1/4 BSPP. For multiple card configurations, video connectors are also available.