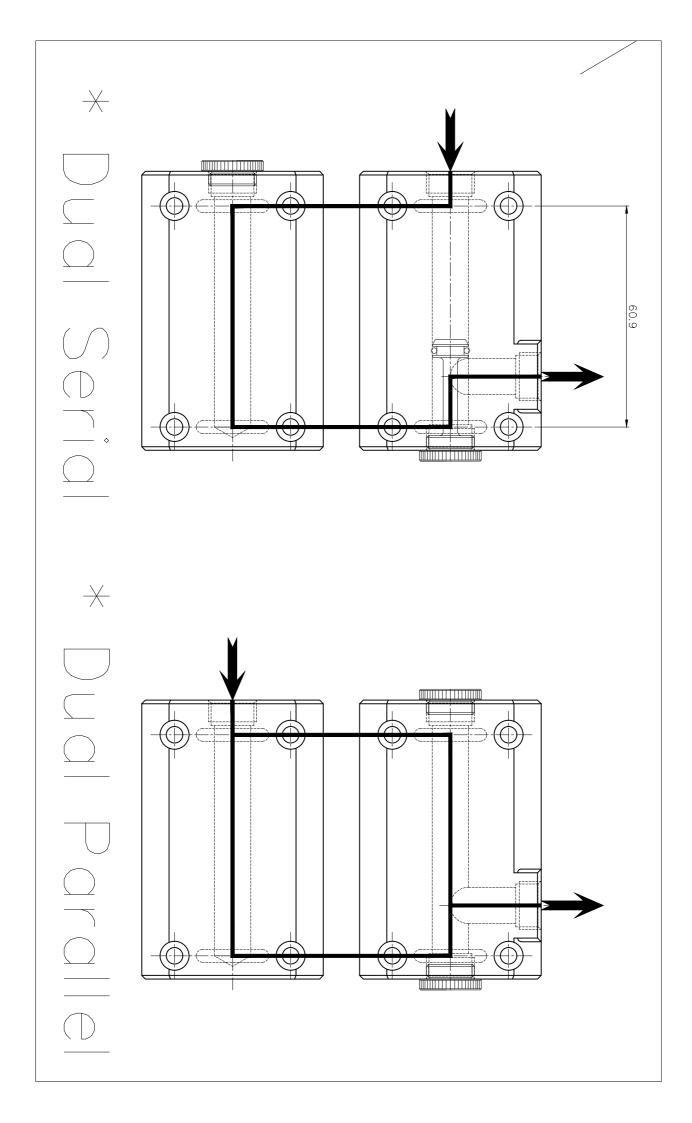

## Video Bridge Connector, 2-Cards x 3-Slots

Koolance video bridge connectors link multiple video water blocks together with ease. Flow can be directed in series or parallel. CNT-VDB2 is for combining two (dual L-bracket) video blocks which have an empty slot in between them. This product is only compatible with Koolance VID-series water blocks which have detachable fitting bases (launched in 2013 or later).

NOTE: Hose barbs are recommended for 10mm (3/8in) and 13mm (1/2in) ID tubing sizes to avoid conflicting with the water block or video card.

| General                       |                    |
|-------------------------------|--------------------|
| Weight                        | 0.54 lb (0.24 kg)  |
| Fitting Thread                | G 1/4 BSPP         |
| Max Pressure Tolerance @ 25°C | 2kgf/cm2 (28.5psi) |
| Max Temperature Tolerance     | 80°C (176°F)       |