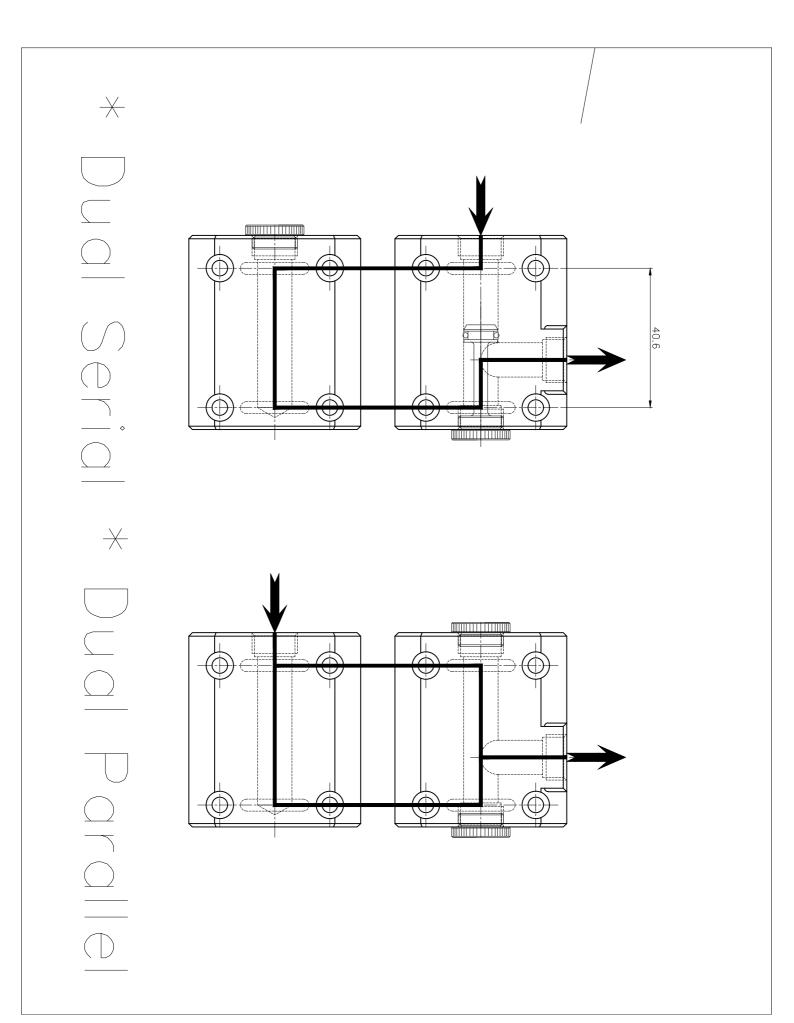

## **Video Bridge Connector, 2-Cards (Refurb)**

Koolance video bridge connectors link multiple video water blocks together with ease. Flow can be directed in series or parallel. CNT-VDB1 is for combining two (dual L-bracket) video blocks which are in consecutive PCI-Express slots. This product is only compatible with Koolance VID-series water blocks which have detachable fitting bases (launched in 2013 or later).