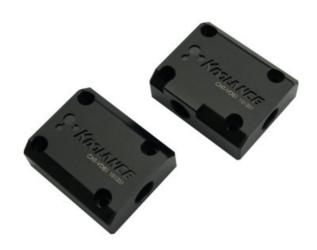

## **Video Bridge Connector, 2-Cards (Refurb)**

Koolance video bridge connectors link multiple video water blocks together with ease. Flow can be directed in series or parallel. CNT-VDB1 is for combining two (dual L-bracket) video blocks which are in consecutive PCI-Express slots. This product is only compatible with Koolance VID-series water blocks which have detachable fitting bases (launched in 2013 or later).