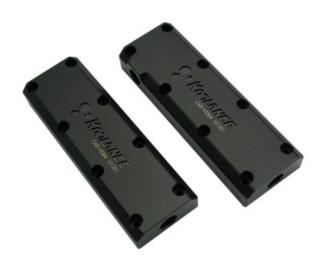

## P/N: CNT-VDB4

## **Video Bridge Connector, 4-Cards**

Koolance video bridge connectors link multiple video water blocks together with ease. CNT-VDB4 is for combining four (dual L-bracket) video blocks in consecutive PCI-Express slots. This version uses a combination serial+parallel flow path to minimize pressure drop. This product is only compatible with Koolance VID-series water blocks which have detachable fitting bases (launched in 2013 or later).