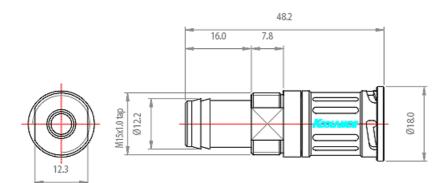

## P/N: VL2-F10B-P

## VL2 Quick Disconnect Low-Spill Coupling, Female Panel Barb for ID 10mm (3/8in)

Koolance patented quick disconnect coupling with automatic shutoff. 10mm (3/8in) ID female panel-mountable hose barb with clamp. It will only fit a Koolance VL2 male quick disconnect.