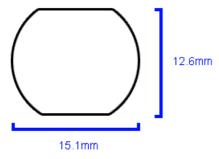

## www.koolance.com Specifications Sheet Generated: 2025-08-25

## P/N: VL2-F10B-P

## VL2 Quick Disconnect Low-Spill Coupling, Female Panel Barb for ID 10mm (3/8in)





Koolance patented quick disconnect coupling with automatic shutoff. 10mm (3/8in) ID female panel-mountable hose barb with clamp. It will only fit a Koolance VL2 male quick disconnect.

After a quarter twist, the quick-disconnect fittings will separate. Liquid on both sides will be automatically obstructed with only 0.5-1mL freed.

| General |                   |
|---------|-------------------|
| Weight  | 0.08 lb (0.04 kg) |



Koolance "VL2" 6mm or 10mm ID Panel Barb Hole Size