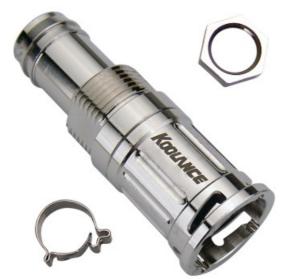

## P/N: VL2-F10B-P

## VL2 Quick Disconnect Low-Spill Coupling, Female Panel Barb for ID 10mm (3/8in)

Koolance patented quick disconnect coupling with automatic shutoff. 10mm (3/8in) ID female panel-mountable hose barb with clamp. It will only fit a Koolance VL2 male quick disconnect.

After a quarter twist, the quick-disconnect fittings will separate. Liquid on both sides will be automatically obstructed with only 0.5-1mL freed.

| General |                   |
|---------|-------------------|
| Weight  | 0.08 lb (0.04 kg) |