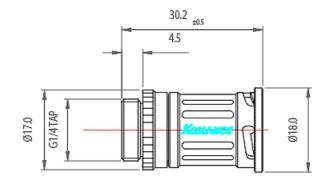

## VL2 Quick Disconnect Low-Spill Coupling Female, Threaded G 1/4

Koolance patented quick disconnect coupling with automatic shutoff. G 1/4 BSPP (parallel) thread female fitting for screwing directly into a water block or other component. It will only fit a Koolance VL2 male quick disconnect.