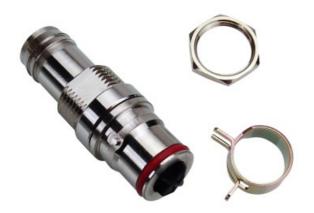

## P/N: VL2-M10B-P

## VL2 Quick Disconnect Low-Spill Coupling, Male Panel Barb for ID 10mm (3/8in)

Koolance patented quick disconnect coupling with automatic shutoff. 10mm (3/8in) ID male panel-mountable hose barb with clamp. It will only fit a Koolance VL2 female quick disconnect.

After a quarter twist, the quick-disconnect fittings will separate. Liquid on both sides will be automatically obstructed with only 0.5-1mL freed.

| General |                   |
|---------|-------------------|
| Weight  | 0.07 lb (0.03 kg) |