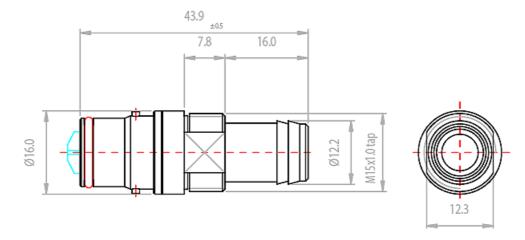

www.koolance.com

## **Specifications Sheet**

Generated: 2025-08-10

## P/N: VL2-M10B-P

## VL2 Quick Disconnect Low-Spill Coupling, Male Panel Barb for ID 10mm (3/8in)





Koolance patented quick disconnect coupling with automatic shutoff. 10mm (3/8in) ID male panel-mountable hose barb with clamp. It will only fit a Koolance VL2 female quick disconnect.

After a quarter twist, the quick-disconnect fittings will separate. Liquid on both sides will be automatically obstructed with only 0.5-1mL freed.

| General |                   |
|---------|-------------------|
| Weight  | 0.07 lb (0.03 kg) |





## Koolance "VL2" 6mm or 10mm ID Panel Barb Hole Size

15.1mm