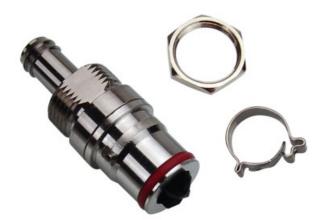

## VL2 Quick Disconnect Low-Spill Coupling, Male Panel Barb for ID 06mm (1/4in)

Koolance patented quick disconnect coupling with automatic shutoff. 6mm (1/4in) ID male panel-mountable hose barb with clamp. It will only fit a Koolance VL2 female quick disconnect.

After a quarter twist, the quick-disconnect fittings will separate. Liquid on both sides will be automatically obstructed with only 0.5-1mL freed.

| General |                   |
|---------|-------------------|
| Weight  | 0.06 lb (0.03 kg) |