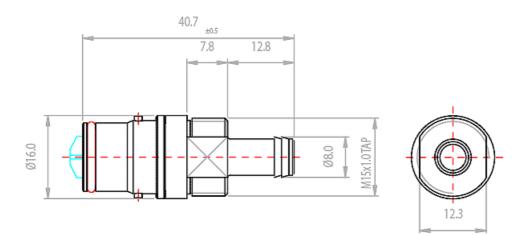

## P/N: VL2-M06B-P

## VL2 Quick Disconnect Low-Spill Coupling, Male Panel Barb for ID 06mm (1/4in)

Koolance patented quick disconnect coupling with automatic shutoff. 6mm (1/4in) ID male panel-mountable hose barb with clamp. It will only fit a Koolance VL2 female quick disconnect.

After a quarter twist, the quick-disconnect fittings will separate. Liquid on both sides will be automatically obstructed with only 0.5-1mL freed.

| General |                   |
|---------|-------------------|
| Weight  | 0.06 lb (0.03 kg) |