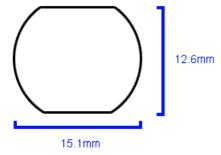

## VL2 Quick Disconnect Low-Spill Coupling, Male Panel Barb for ID 06mm (1/4in)

Koolance patented quick disconnect coupling with automatic shutoff. 6mm (1/4in) ID male panel-mountable hose barb with clamp. It will only fit a Koolance VL2 female quick disconnect.