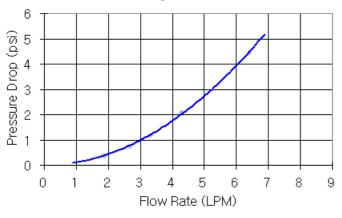

After a quarter twist, the quick-disconnect fittings will separate. Liquid on both sides will be automatically obstructed with only 0.5-1mL freed.

| General |                   |
|---------|-------------------|
| Weight  | 0.06 lb (0.03 kg) |