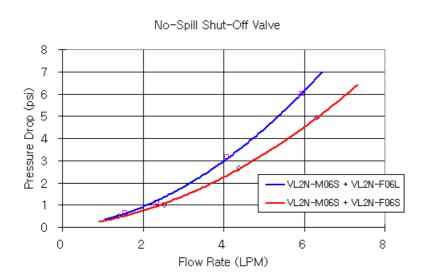

After a quarter twist, the quick-disconnect fittings will separate. Liquid on both sides will be automatically obstructed with approximately 0.2ml freed. Coolant volume lost upon disconnection will rise with internal pressure higher than 0.5kgf/cm2 (7psi). Maximum operating pressure is 5kgf/cm2 (71 psi). Maximum operating temperature is 90°C.