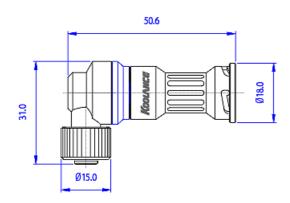

## VL2N Female Quick Disconnect No-Spill Coupling, Angle for 06mm x 10mm (1/4in x 3/8in)

Koolance patented quick disconnect no-spill coupling with automatic shutoff. 6mm (1/4in) ID female swiveling elbow connection with compression fitting. It will only fit a Koolance VL2N male quick disconnect.