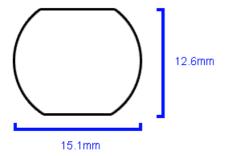

www.koolance.com Specifications Sheet Generated: 2025-08-03

## P/N: VL2N-F06B-P

## VL2N Female Quick Disconnect No-Spill Coupling, Panel Barb for ID 06mm (1/4in)



Koolance patented quick disconnect no-spill coupling with automatic shutoff. 6mm (1/4in) ID female panel-mountable hose barb with clamp. It will only fit a Koolance VL2N male quick disconnect.

After a quarter twist, the quick-disconnect fittings will separate. Liquid on both sides will be automatically obstructed with approximately 0.2ml freed. Coolant volume lost upon disconnection will rise with internal pressure higher than 0.5kgf/cm2 (7psi). Maximum operating pressure is 5kgf/cm2 (71 psi). Maximum operating temperature is 90°C.





Koolance "VL2N" 6mm or 10mm ID Panel Barb Hole Size