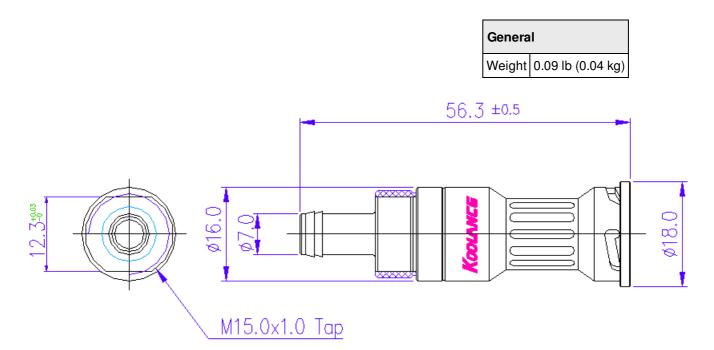

## P/N: VL2N-F06B-P

## VL2N Female Quick Disconnect No-Spill Coupling, Panel Barb for ID 06mm (1/4in)

Koolance patented quick disconnect no-spill coupling with automatic shutoff. 6mm (1/4in) ID female panel-mountable hose barb with clamp. It will only fit a Koolance VL2N male quick disconnect.

After a quarter twist, the quick-disconnect fittings will separate. Liquid on both sides will be automatically obstructed with approximately 0.2ml freed. Coolant volume lost upon disconnection will rise with internal pressure higher than 0.5kgf/cm2 (7psi). Maximum operating pressure is 5kgf/cm2 (71 psi). Maximum operating temperature is 90°C.