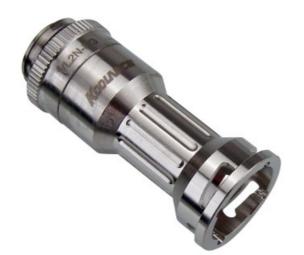

## **VL2N Female Quick Disconnect No-Spill** Coupling, Threaded G 1/4 BSPP

Koolance patented quick disconnect no-spill coupling with automatic shutoff. G 1/4 BSPP (parallel) thread female fitting for screwing directly into a water block or other component. It will only fit a Koolance VL2N male quick disconnect.

After a quarter twist, the quick-disconnect fittings will separate. Liquid on both sides will be automatically obstructed with approximately 0.2ml freed. Coolant volume lost upon disconnection will rise with internal pressure higher than 0.5kgf/cm2 (7psi). Maximum operating pressure is 5kgf/cm2 (71 psi). Maximum operating temperature is 90°C.