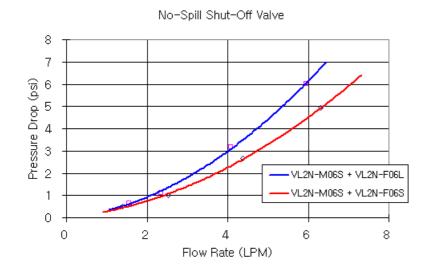

After a quarter twist, the quick-disconnect fittings will separate. Liquid on both sides will be automatically obstructed with approximately 0.2ml freed. Coolant volume lost upon disconnection will rise with internal pressure higher than 0.5kgf/cm2 (7psi). Maximum operating pressure is 5kgf/cm2 (71 psi). Maximum operating temperature is 90°C.