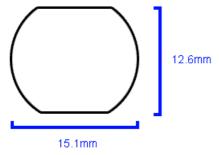

## VL2N Male Quick Disconnect No-Spill Coupling, Panel Barb for ID 06mm (1/4in)

Koolance patented quick disconnect no-spill coupling with automatic shutoff. 6mm (1/4in) ID male panel-mountable barb fitting with spring clamp. It will only fit a Koolance VL2N female quick disconnect.