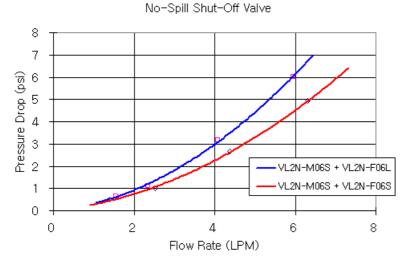

After a quarter twist, the quick-disconnect fittings will separate. Liquid on both sides will be automatically obstructed with approximately 0.2ml freed. Coolant volume lost upon disconnection will rise with internal pressure higher than 0.5kgf/cm2 (7psi). Maximum operating pressure is 5kgf/cm2 (71 psi). Maximum operating temperature is 90°C.