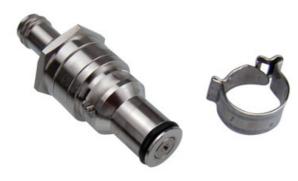

## VL2N Male Quick Disconnect No-Spill Coupling, Panel Barb for ID 06mm (1/4in)

Koolance patented quick disconnect no-spill coupling with automatic shutoff. 6mm (1/4in) ID male panel-mountable barb fitting with spring clamp. It will only fit a Koolance VL2N female quick disconnect.

After a quarter twist, the quick-disconnect fittings will separate. Liquid on both sides will be automatically obstructed with approximately 0.2ml freed. Coolant volume lost upon disconnection will rise with internal pressure higher than 0.5kgf/cm2 (7psi). Maximum operating pressure is 5kgf/cm2 (71 psi). Maximum operating temperature is 90°C.