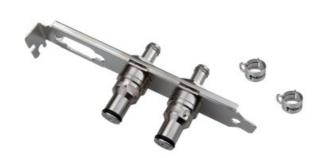

## P/N: VL2N-06BKT

## VL2N Quick Disconnect No-Spill Coupling, Pair w/ L-Bracket for ID 06mm (1/4in)

Koolance quick disconnect no-spill couplings with L-bracket. Fittings feature hose barbs on the inside for 6mm (1/4in) ID tubing and VL2N male fittings on the outside (for connection with female VL2N). The quick-disconnects enable the convenient connection and disconnection of external devices such as a Koolance Exos. The fittings are nickel-plated brass.

NOTE: Installing this product into a PCI slot can require bending or filing of the surrounding metal slot dividers.

13.5mm in height is required for each fitting.

| General |                   |
|---------|-------------------|
| Weight  | 0.21 lb (0.10 kg) |