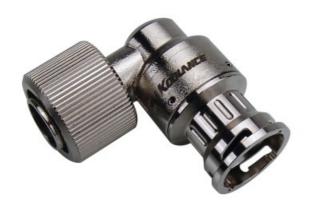

## P/N: VL3-F13L

## VL3 Quick Disconnect Low-Spill Coupling, Female Angle for 13mm x 16mm (1/2in x 5/8in)

Koolance patented quick disconnect coupling with automatic shutoff. 13mm (1/2in) ID female swiveling elbow connection with compression fitting. It will only fit a Koolance VL3 male quick disconnect.

After a quarter twist, the quick-disconnect fittings will separate. Liquid on both sides will be automatically obstructed with only 0.5-1mL freed.

| General |                   |
|---------|-------------------|
| Weight  | 0.16 lb (0.07 kg) |