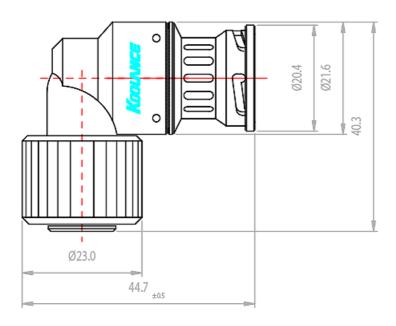

## P/N: VL3-F13L

## VL3 Quick Disconnect Low-Spill Coupling, Female Angle for 13mm x 16mm (1/2in x 5/8in)

Koolance patented quick disconnect coupling with automatic shutoff. 13mm (1/2in) ID female swiveling elbow connection with compression fitting. It will only fit a Koolance VL3 male quick disconnect.

After a quarter twist, the quick-disconnect fittings will separate. Liquid on both sides will be automatically obstructed with only 0.5-1mL freed.

| General |                   |
|---------|-------------------|
| Weight  | 0.16 lb (0.07 kg) |