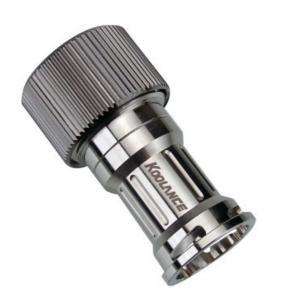

## VL3 Quick Disconnect Low-Spill Coupling, Female for 13mm x 19mm (1/2in x 3/4in)

Koolance patented quick disconnect coupling with automatic shutoff. 13mm (1/2in) ID, 19mm (3/4in) OD female straight connection with compression fitting. It will only fit a Koolance VL3 male quick disconnect.

After a quarter twist, the quick-disconnect fittings will separate. Liquid on both sides will be automatically obstructed with only 0.5-1mL freed.

| General |                   |
|---------|-------------------|
| Weight  | 0.13 lb (0.06 kg) |