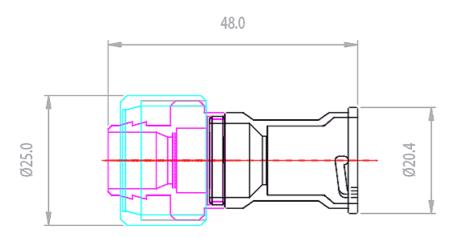

## VL3 Quick Disconnect Low-Spill Coupling, Female for 13mm x 19mm (1/2in x 3/4in)

Koolance patented quick disconnect coupling with automatic shutoff. 13mm (1/2in) ID, 19mm (3/4in) OD female straight connection with compression fitting. It will only fit a Koolance VL3 male quick disconnect.