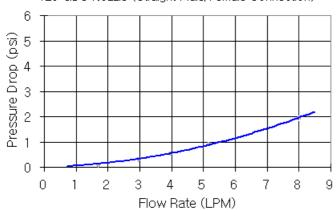

After a quarter twist, the quick-disconnect fittings will separate. Liquid on both sides will be automatically obstructed with only 0.5-1mL freed.

| General |                   |
|---------|-------------------|
| Weight  | 0.13 lb (0.06 kg) |