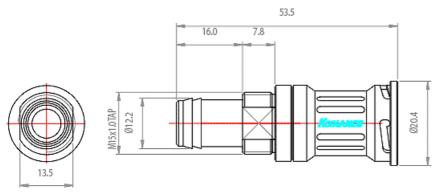

## P/N: VL3-F10B-P

## VL3 Quick Disconnect Low-Spill Coupling, Female Panel Barb for ID 10mm (3/8in)

Koolance patented quick disconnect coupling with automatic shutoff. 10mm (3/8in) ID female panel-mountable hose barb with clamp. It will only fit a Koolance VL3 male quick disconnect.