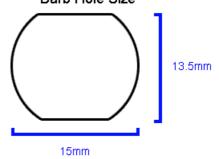

www.koolance.com

## **Specifications Sheet**

Generated: 2025-07-29

## P/N: VL3-F10B-P

## VL3 Quick Disconnect Low-Spill Coupling, Female Panel Barb for ID 10mm (3/8in)





Koolance patented quick disconnect coupling with automatic shutoff. 10mm (3/8in) ID female panel-mountable hose barb with clamp. It will only fit a Koolance VL3 male quick disconnect.

After a quarter twist, the quick-disconnect fittings will separate. Liquid on both sides will be automatically obstructed with only 0.5-1mL freed.

| General |                   |
|---------|-------------------|
| Weight  | 0.09 lb (0.04 kg) |

## Koolance "VL3" 10mm ID Panel Barb Hole Size