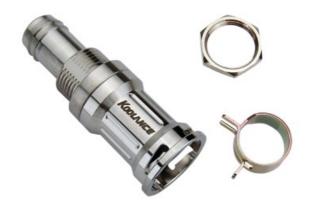

## P/N: VL3-F10B-P

## VL3 Quick Disconnect Low-Spill Coupling, Female Panel Barb for ID 10mm (3/8in)

Koolance patented quick disconnect coupling with automatic shutoff. 10mm (3/8in) ID female panel-mountable hose barb with clamp. It will only fit a Koolance VL3 male quick disconnect.

After a quarter twist, the quick-disconnect fittings will separate. Liquid on both sides will be automatically obstructed with only 0.5-1mL freed.

| General |                   |
|---------|-------------------|
| Weight  | 0.09 lb (0.04 kg) |