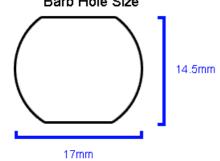

www.koolance.com

## **Specifications Sheet**

Generated: 2025-08-28

## P/N: VL3-F13B-P

## VL3 Quick Disconnect Low-Spill Coupling, Female Panel Barb for ID 13mm (1/2in)





Koolance patented quick disconnect coupling with automatic shutoff. 13mm (1/2in) ID female panel-mountable barb fitting with spring clamp. It will only fit a Koolance VL3 male quick disconnect.

After a quarter twist, the quick-disconnect fittings will separate. Liquid on both sides will be automatically obstructed with only 0.5-1mL freed.

| General |                   |
|---------|-------------------|
| Weight  | 0.10 lb (0.05 kg) |



## Koolance "VL3" 13mm ID Panel Barb Hole Size