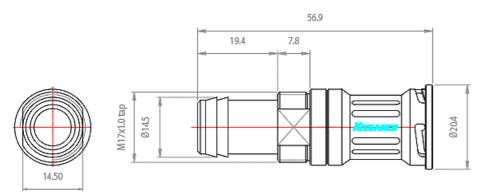

## P/N: VL3-F13B-P

## VL3 Quick Disconnect Low-Spill Coupling, Female Panel Barb for ID 13mm (1/2in)

Koolance patented quick disconnect coupling with automatic shutoff. 13mm (1/2in) ID female panel-mountable barb fitting with spring clamp. It will only fit a Koolance VL3 male quick disconnect.