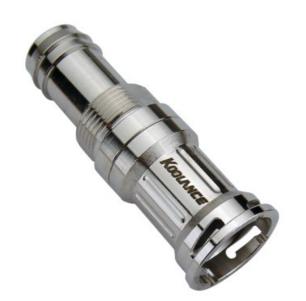

## P/N: VL3-F13B-P

## VL3 Quick Disconnect Low-Spill Coupling, Female Panel Barb for ID 13mm (1/2in)

Koolance patented quick disconnect coupling with automatic shutoff. 13mm (1/2in) ID female panel-mountable barb fitting with spring clamp. It will only fit a Koolance VL3 male quick disconnect.

After a quarter twist, the quick-disconnect fittings will separate. Liquid on both sides will be automatically obstructed with only 0.5-1mL freed.

| General |                   |
|---------|-------------------|
| Weight  | 0.10 lb (0.05 kg) |