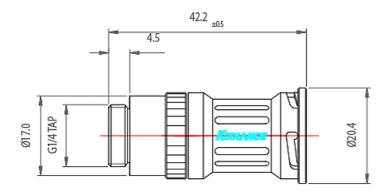

## VL3 Quick Disconnect Low-Spill Coupling Female, Threaded G 1/4

Koolance patented quick disconnect coupling with automatic shutoff. G 1/4 BSPP (parallel) thread female fitting for screwing directly into a water block or other component. It will only fit a Koolance VL3 male quick disconnect.