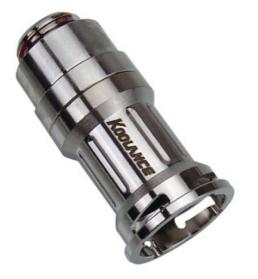

## VL3 Quick Disconnect Low-Spill Coupling Female, Threaded G 1/4

Koolance patented quick disconnect coupling with automatic shutoff. G 1/4 BSPP (parallel) thread female fitting for screwing directly into a water block or other component. It will only fit a Koolance VL3 male quick disconnect.