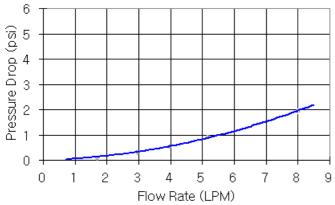

www.koolance.com

## **Specifications Sheet**

Generated: 2025-09-04

## P/N: VL3-M13-19S

## VL3 Quick Disconnect Low-Spill Coupling, Male for 13mm x 19mm (1/2in x 3/4in)





Koolance patented quick disconnect coupling with automatic shutoff. 13mm (1/2in) ID, 19mm (3/4in) OD male straight connection with compression fitting. It will only fit a Koolance VL3 female quick disconnect.

After a quarter twist, the quick-disconnect fittings will separate. Liquid on both sides will be automatically obstructed with only 0.5-1mL freed.

| General |                   |
|---------|-------------------|
| Weight  | 0.13 lb (0.06 kg) |