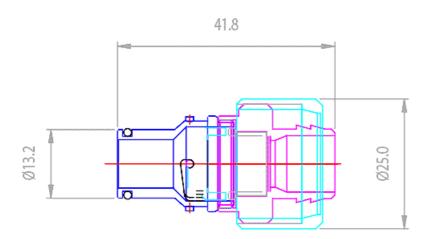

## VL3 Quick Disconnect Low-Spill Coupling, Male for 13mm x 19mm (1/2in x 3/4in)

Koolance patented quick disconnect coupling with automatic shutoff. 13mm (1/2in) ID, 19mm (3/4in) OD male straight connection with compression fitting. It will only fit a Koolance VL3 female quick disconnect.