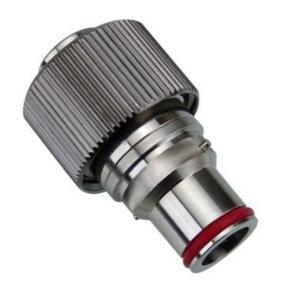

## VL3 Quick Disconnect Low-Spill Coupling, Male for 13mm x 19mm (1/2in x 3/4in)

Koolance patented quick disconnect coupling with automatic shutoff. 13mm (1/2in) ID, 19mm (3/4in) OD male straight connection with compression fitting. It will only fit a Koolance VL3 female quick disconnect.

After a quarter twist, the quick-disconnect fittings will separate. Liquid on both sides will be automatically obstructed with only 0.5-1mL freed.

| General |                   |
|---------|-------------------|
| Weight  | 0.13 lb (0.06 kg) |