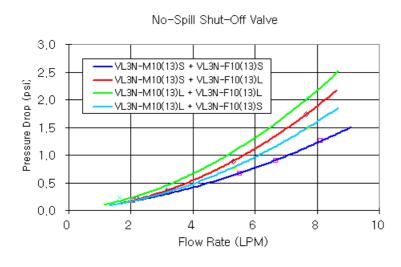

After a quarter twist, the quick-disconnect fittings will separate. Liquid on both sides will be automatically obstructed with approximately 0.2ml freed. Coolant volume lost upon disconnection will rise with internal pressure higher than 0.5kgf/cm2 (7psi). Maximum operating pressure is 2-2.5kgf/cm2 (28-35 psi). Maximum operating temperature is 90°C.