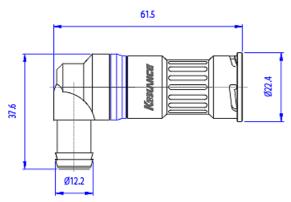

## VL3N Female Quick Disconnect No-Spill Coupling, Angle Barb for ID 10mm (3/8in)

Koolance patented quick disconnect no-spill coupling with automatic shutoff. 10mm (3/8in) ID female swiveling elbow connection with barb fitting and clamp. It will only fit a Koolance VL3N male quick disconnect.