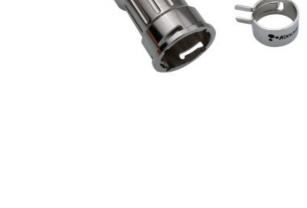

## VL3N Female Quick Disconnect No-Spill Coupling, Angle Barb for ID 10mm (3/8in)

Koolance patented quick disconnect no-spill coupling with automatic shutoff. 10mm (3/8in) ID female swiveling elbow connection with barb fitting and clamp. It will only fit a Koolance VL3N male quick disconnect.