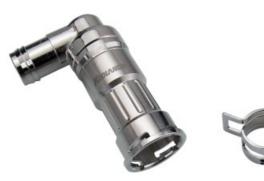

## **VL3N Female Quick Disconnect No-Spill** Coupling, Angle Barb for ID 13mm (1/2in)

Koolance patented quick disconnect no-spill coupling with automatic shutoff. 13mm (1/2in) ID female swiveling elbow connection with hose barb and clamp. It will only fit a Koolance VL3N male quick disconnect.

After a quarter twist, the quick-disconnect fittings will separate. Liquid on both sides will be automatically obstructed with approximately 0.2ml freed. Coolant volume lost upon disconnection will rise with internal pressure higher than 0.5kgf/cm2 (7psi). Maximum operating pressure is 2-2.5kgf/cm2 (28-35 psi). Maximum operating temperature is 90°C.