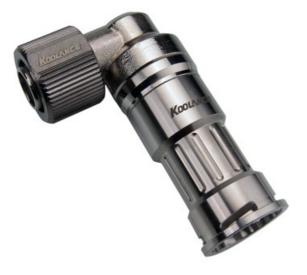

## P/N: VL3N-F10L

VL3N Female Quick Disconnect No-Spill Coupling, Angle for 10mm x 13mm (3/8in x 1/2in)

Koolance patented quick disconnect no-spill coupling with automatic shutoff. 10mm (3/8in) ID female swiveling elbow connection with compression fitting. It will only fit a Koolance VL3N male quick disconnect.