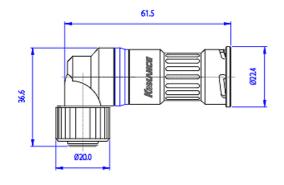

## P/N: VL3N-F10L

VL3N Female Quick Disconnect No-Spill Coupling, Angle for 10mm x 13mm (3/8in x 1/2in)

Koolance patented quick disconnect no-spill coupling with automatic shutoff. 10mm (3/8in) ID female swiveling elbow connection with compression fitting. It will only fit a Koolance VL3N male quick disconnect.