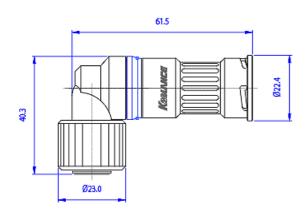

## VL3N Female Quick Disconnect No-Spill Coupling, Angle for 13mm x 16mm (1/2in x 5/8in)

Koolance patented quick disconnect no-spill coupling with automatic shutoff. 13mm (1/2in) ID female swiveling elbow connection with compression fitting. It will only fit a Koolance VL3N male quick disconnect.