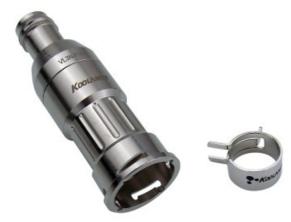

## P/N: VL3N-F10B

## VL3N Female Quick Disconnect No-Spill Coupling, Barb for ID 10mm (3/8in)

After a quarter twist, the quick-disconnect fittings will separate. Liquid on both sides will be automatically obstructed with approximately 0.2ml freed. Coolant volume lost upon disconnection will rise with internal pressure higher than 0.5kgf/cm2 (7psi). Maximum operating pressure is 2-2.5kgf/cm2 (28-35 psi). Maximum operating temperature is 90°C.