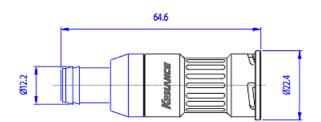

## P/N: VL3N-F10B

## VL3N Female Quick Disconnect No-Spill Coupling, Barb for ID 10mm (3/8in)

After a quarter twist, the quick-disconnect fittings will separate. Liquid on both sides will be automatically obstructed with approximately 0.2ml freed. Coolant volume lost upon disconnection will rise with internal pressure higher than 0.5kgf/cm2 (7psi). Maximum operating pressure is 2-2.5kgf/cm2 (28-35 psi). Maximum operating temperature is 90°C.