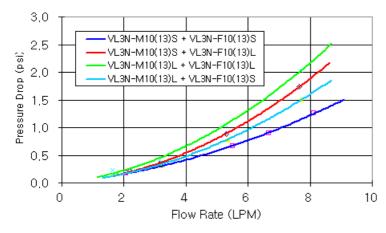

## VL3N Female Quick Disconnect No-Spill Coupling, Barb for ID 10mm (3/8in)

After a quarter twist, the quick-disconnect fittings will separate. Liquid on both sides will be automatically obstructed with approximately 0.2ml freed. Coolant volume lost upon disconnection will rise with internal pressure higher than 0.5kgf/cm2 (7psi). Maximum operating pressure is 2-2.5kgf/cm2 (28-35 psi). Maximum operating temperature is 90°C.