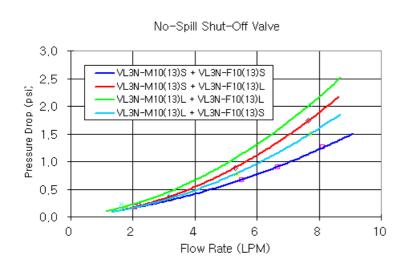

After a quarter twist, the quick-disconnect fittings will separate. Liquid on both sides will be automatically obstructed with approximately 0.2ml freed. Coolant volume lost upon disconnection will rise with internal pressure higher than 0.5kgf/cm2 (7psi). Maximum operating pressure is 2-2.5kgf/cm2 (28-35 psi). Maximum operating temperature is 90°C.