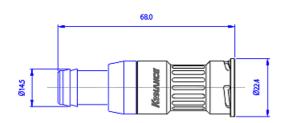

## P/N: VL3N-F13B

## VL3N Female Quick Disconnect No-Spill Coupling, Barb for ID 13mm (1/2in)

Koolance patented quick disconnect no-spill coupling with automatic shutoff. 13mm (1/2in) ID female hose barb with clamp. It will only fit a Koolance VL3N male quick disconnect.