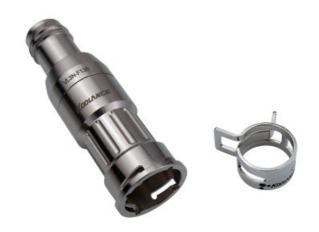

## P/N: VL3N-F13B

## VL3N Female Quick Disconnect No-Spill Coupling, Barb for ID 13mm (1/2in)

Koolance patented quick disconnect no-spill coupling with automatic shutoff. 13mm (1/2in) ID female hose barb with clamp. It will only fit a Koolance VL3N male quick disconnect.