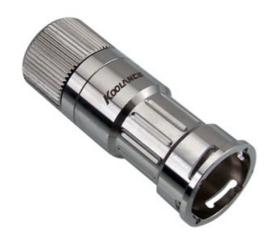

## VL3N Female Quick Disconnect No-Spill Coupling, for 10mm x 13mm (3/8in x 1/2in)

Koolance patented quick disconnect no-spill coupling with automatic shutoff. 10mm (3/8in) ID female straight connection with compression fitting. It will only fit a Koolance VL3N male quick disconnect.

After a quarter twist, the quick-disconnect fittings will separate. Liquid on both sides will be automatically obstructed with approximately 0.2ml freed. Coolant volume lost upon disconnection will rise with internal pressure higher than 0.5kgf/cm2 (7psi). Maximum operating pressure is 2-2.5kgf/cm2 (28-35 psi). Maximum operating temperature is 90°C.