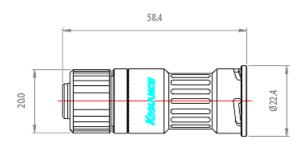

| General |                   |
|---------|-------------------|
| Weight  | 0.18 lb (0.08 kg) |