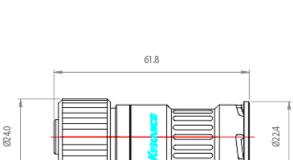

## P/N: VL3N-F10-16S

## VL3N Female Quick Disconnect No-Spill Coupling, for 10mm x 16mm (3/8in x 5/8in)

Koolance patented quick disconnect no-spill coupling with automatic shutoff. 10mm (3/8in) ID, 16mm (5/8in) OD female straight connection with compression fitting. It will only fit a Koolance VL3N male quick disconnect.

| General |                   |
|---------|-------------------|
| Weight  | 0.21 lb (0.10 kg) |