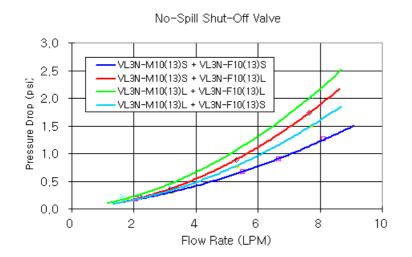

After a quarter twist, the quick-disconnect fittings will separate. Liquid on both sides will be automatically obstructed with approximately 0.2ml freed. Coolant volume lost upon disconnection will rise with internal pressure higher than 0.5kgf/cm2 (7psi). Maximum operating pressure is 2-2.5kgf/cm2 (28-35 psi). Maximum operating temperature is 90°C.