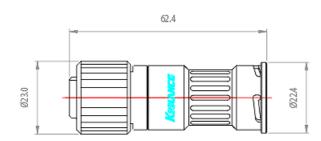

## **P/N: VL3N-F13S**

## VL3N Female Quick Disconnect No-Spill Coupling, for 13mm x 16mm (1/2in x 5/8in)

Koolance patented quick disconnect no-spill coupling with automatic shutoff. 13mm (1/2in) ID female straight connection with compression fitting. It will only fit a Koolance VL3N male quick disconnect.

| General |                   |
|---------|-------------------|
| Weight  | 0.20 lb (0.09 kg) |