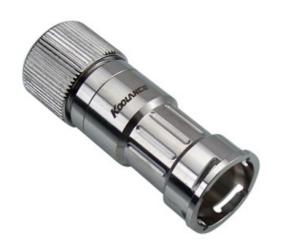

## **P/N: VL3N-F13S**

## VL3N Female Quick Disconnect No-Spill Coupling, for 13mm x 16mm (1/2in x 5/8in)

Koolance patented quick disconnect no-spill coupling with automatic shutoff. 13mm (1/2in) ID female straight connection with compression fitting. It will only fit a Koolance VL3N male quick disconnect.