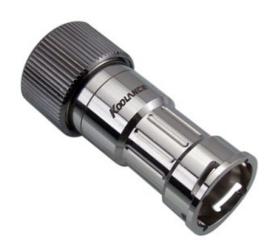

## P/N: VL3N-F13-19S

## VL3N Female Quick Disconnect No-Spill Coupling, for 13mm x 19mm (1/2in x 3/4in)

Koolance patented quick disconnect no-spill coupling with automatic shutoff. 13mm (1/2in) ID, 19mm (3/4in) OD female straight connection with compression fitting. It will only fit a Koolance VL3N male quick disconnect.

After a quarter twist, the quick-disconnect fittings will separate. Liquid on both sides will be automatically obstructed with only 0.5-1mL freed with approximately 0.2ml freed. Coolant volume lost upon disconnection will rise with internal pressure higher than 0.5kgf/cm2 (7psi). Maximum operating pressure is 2-2.5kgf/cm2 (28-35 psi). Maximum operating temperature is 90°C.