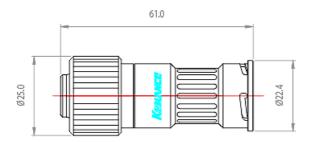

## VL3N Female Quick Disconnect No-Spill Coupling, for 13mm x 19mm (1/2in x 3/4in)

Koolance patented quick disconnect no-spill coupling with automatic shutoff. 13mm (1/2in) ID, 19mm (3/4in) OD female straight connection with compression fitting. It will only fit a Koolance VL3N male quick disconnect.