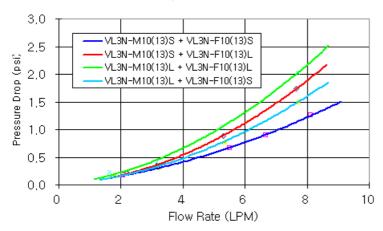

After a quarter twist, the quick-disconnect fittings will separate. Liquid on both sides will be automatically obstructed with only 0.5-1mL freed with approximately 0.2ml freed. Coolant volume lost upon disconnection will rise with internal pressure higher than 0.5kgf/cm2 (7psi). Maximum operating pressure is 2-2.5kgf/cm2 (28-35 psi). Maximum operating temperature is 90°C.