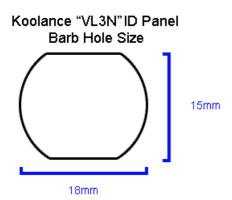

## VL3N Female Quick Disconnect No-Spill Coupling, Panel Barb for ID 13mm (1/2in)

Koolance patented quick disconnect no-spill coupling with automatic shutoff. 13mm (1/2in) ID female panel-mountable barb fitting with spring clamp. It will only fit a Koolance VL3N male quick disconnect.