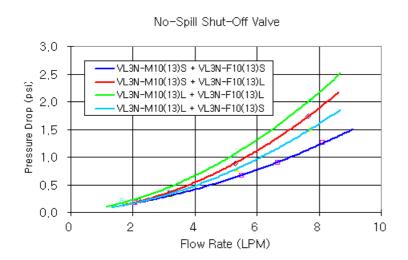

After a quarter twist, the quick-disconnect fittings will separate. Liquid on both sides will be automatically obstructed with approximately 0.2ml freed. Coolant volume lost upon disconnection will rise with internal pressure higher than 0.5kgf/cm2 (7psi). Maximum operating pressure is 2-2.5kgf/cm2 (28-35 psi). Maximum operating temperature is 90°C.