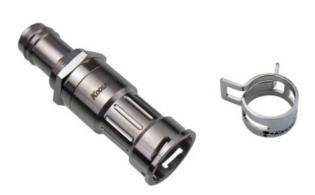

## VL3N Female Quick Disconnect No-Spill Coupling, Panel Barb for ID 13mm (1/2in)

Koolance patented quick disconnect no-spill coupling with automatic shutoff. 13mm (1/2in) ID female panel-mountable barb fitting with spring clamp. It will only fit a Koolance VL3N male quick disconnect.

After a quarter twist, the quick-disconnect fittings will separate. Liquid on both sides will be automatically obstructed with approximately 0.2ml freed. Coolant volume lost upon disconnection will rise with internal pressure higher than 0.5kgf/cm2 (7psi). Maximum operating pressure is 2-2.5kgf/cm2 (28-35 psi). Maximum operating temperature is 90°C.