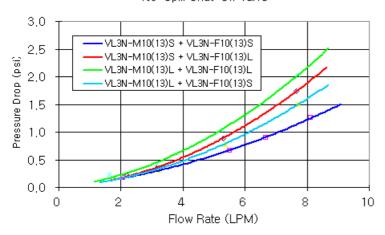

ons Sheet Generated: 2025-09-06

## P/N: VL3N-F10B-P

## VL3N Female Quick Disconnect No-Spill Coupling, Panel Barb for ID 10mm (3/8in)





Koolance patented quick disconnect no-spill coupling with automatic shutoff. 10mm (3/8in) ID female panel-mountable barb fitting with spring clamp. It will only fit a Koolance VL3N male quick disconnect.

After a quarter twist, the quick-disconnect fittings will separate. Liquid on both sides will be automatically obstructed with approximately 0.2ml freed. Coolant volume lost upon disconnection will rise with internal pressure higher than 0.5kgf/cm2 (7psi). Maximum operating pressure is 2-2.5kgf/cm2 (28-35 psi). Maximum operating temperature is 90°C.

| General |                   |
|---------|-------------------|
| Weight  | 0.17 lb (0.08 kg) |







No-Spill Shut-Off Valve