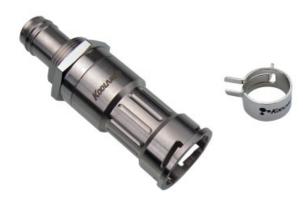

## VL3N Female Quick Disconnect No-Spill Coupling, Panel Barb for ID 10mm (3/8in)

Koolance patented quick disconnect no-spill coupling with automatic shutoff. 10mm (3/8in) ID female panel-mountable barb fitting with spring clamp. It will only fit a Koolance VL3N male quick disconnect.

After a quarter twist, the quick-disconnect fittings will separate. Liquid on both sides will be automatically obstructed with approximately 0.2ml freed. Coolant volume lost upon disconnection will rise with internal pressure higher than 0.5kgf/cm2 (7psi). Maximum operating pressure is 2-2.5kgf/cm2 (28-35 psi). Maximum operating temperature is 90°C.