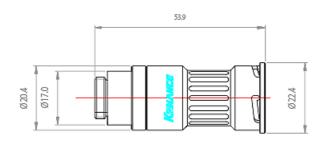

## VL3N Female Quick Disconnect No-Spill Coupling, Threaded G 1/4 BSPP

Koolance patented quick disconnect no-spill coupling with automatic shutoff. G 1/4 BSPP (parallel) thread female fitting for screwing directly into a water block or other component. It will only fit a Koolance VL3N male quick disconnect.