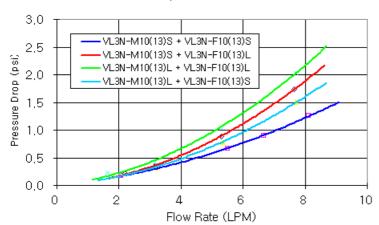

After a quarter twist, the quick-disconnect fittings will separate. Liquid on both sides will be automatically obstructed with approximately 0.2ml freed. Coolant volume lost upon disconnection will rise with internal pressure higher than 0.5kgf/cm2 (7psi). Maximum operating pressure is 2-2.5kgf/cm2 (28-35 psi). Maximum operating temperature is 90°C.