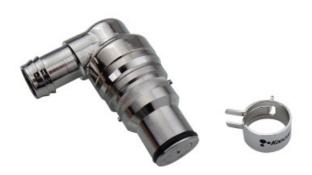

## VL3N Male Quick Disconnect No-Spill Coupling, Angle Barb for ID 10mm (3/8in)

Koolance patented quick disconnect no-spill coupling with automatic shutoff. 10mm (3/8in) ID male swiveling elbow connection with hose barb and clamp. It will only fit a Koolance VL3N female quick disconnect.