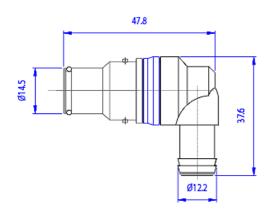

## VL3N Male Quick Disconnect No-Spill Coupling, Angle Barb for ID 10mm (3/8in)

Koolance patented quick disconnect no-spill coupling with automatic shutoff. 10mm (3/8in) ID male swiveling elbow connection with hose barb and clamp. It will only fit a Koolance VL3N female quick disconnect.