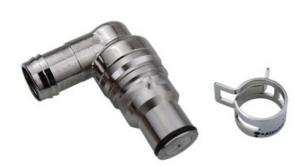

## P/N: VL3N-M13LB

## VL3N Male Quick Disconnect No-Spill Coupling, Angle Barb for ID 13mm (1/2in)

Koolance patented quick disconnect no-spill coupling with automatic shutoff. 13mm (1/2in) ID male swiveling elbow connection with barb fitting and clamp. It will only fit a Koolance VL3N female quick disconnect.