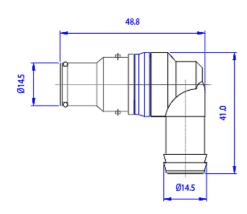

## P/N: VL3N-M13LB

## VL3N Male Quick Disconnect No-Spill Coupling, Angle Barb for ID 13mm (1/2in)

Koolance patented quick disconnect no-spill coupling with automatic shutoff. 13mm (1/2in) ID male swiveling elbow connection with barb fitting and clamp. It will only fit a Koolance VL3N female quick disconnect.