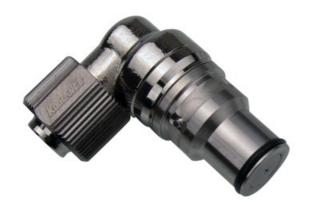

## P/N: VL3N-M10L

VL3N Male Quick Disconnect No-Spill Coupling, Angle for 10mm x 13mm (3/8in x 1/2in)

Koolance patented quick disconnect no-spill coupling with automatic shutoff. 10mm (3/8in) ID male swiveling elbow connection with compression fitting. It will only fit a Koolance VL3N female quick disconnect.