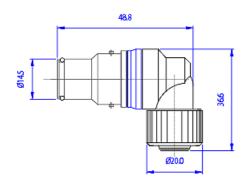

## P/N: VL3N-M10L

VL3N Male Quick Disconnect No-Spill Coupling, Angle for 10mm x 13mm (3/8in x 1/2in)

Koolance patented quick disconnect no-spill coupling with automatic shutoff. 10mm (3/8in) ID male swiveling elbow connection with compression fitting. It will only fit a Koolance VL3N female quick disconnect.

| General |                   |
|---------|-------------------|
| Weight  | 0.18 lb (0.08 kg) |