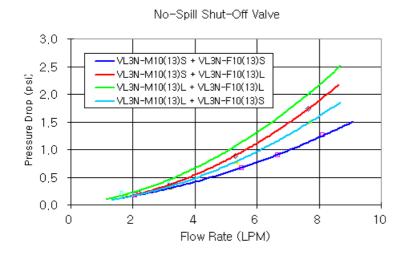

After a quarter twist, the quick-disconnect fittings will separate. Liquid on both sides will be automatically obstructed with approximately 0.2ml freed. Coolant volume lost upon disconnection will rise with internal pressure higher than 0.5kgf/cm2 (7psi). Maximum operating pressure is 6kgf/cm2 (85 psi). Maximum operating temperature is 90°C.