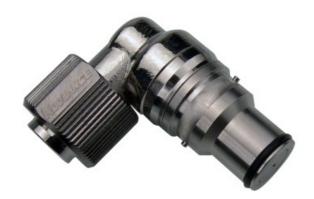

## P/N: VL3N-M13L

VL3N Male Quick Disconnect No-Spill Coupling, Angle for 13mm x 16mm (1/2in x 5/8in)

Koolance patented quick disconnect no-spill coupling with automatic shutoff. 13mm (1/2in) ID male swiveling elbow connection with compression fitting. It will only fit a Koolance VL3N female quick disconnect.