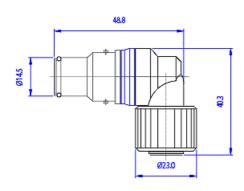

## P/N: VL3N-M13L

VL3N Male Quick Disconnect No-Spill Coupling, Angle for 13mm x 16mm (1/2in x 5/8in)

Koolance patented quick disconnect no-spill coupling with automatic shutoff. 13mm (1/2in) ID male swiveling elbow connection with compression fitting. It will only fit a Koolance VL3N female quick disconnect.