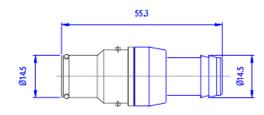

## VL3N Male Quick Disconnect No-Spill Coupling, Barb for ID 13mm (1/2in)

Koolance patented quick disconnect no-spill coupling with automatic shutoff. 13mm (1/2in) ID male hose barb with clamp. It will only fit a Koolance VL3N female quick disconnect.