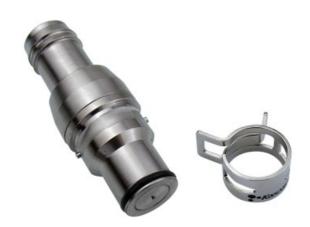

## VL3N Male Quick Disconnect No-Spill Coupling, Barb for ID 13mm (1/2in)

Koolance patented quick disconnect no-spill coupling with automatic shutoff. 13mm (1/2in) ID male hose barb with clamp. It will only fit a Koolance VL3N female quick disconnect.

After a quarter twist, the quick-disconnect fittings will separate. Liquid on both sides will be automatically obstructed with approximately 0.2ml freed. Coolant volume lost upon disconnection will rise with internal pressure higher than 0.5kgf/cm2 (7psi). Maximum operating pressure is 6kgf/cm2 (85 psi). Maximum operating temperature is 90°C.