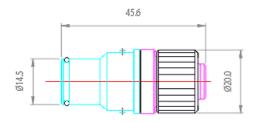

## VL3N Male Quick Disconnect No-Spill Coupling, for 10mm x 13mm (3/8in x 1/2in)

Koolance patented quick disconnect no-spill coupling with automatic shutoff. 10mm (3/8in) ID male straight connection with compression fitting. It will only fit a Koolance VL3N female quick disconnect.