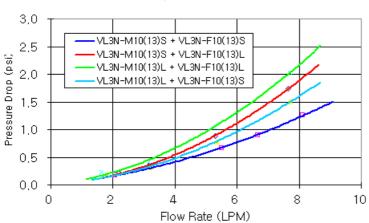

After a quarter twist, the quick-disconnect fittings will separate. Liquid on both sides will be automatically obstructed with approximately 0.2ml freed. Coolant volume lost upon disconnection will rise with internal pressure higher than 0.5kgf/cm2 (7psi). Maximum operating pressure is 6kgf/cm2 (85 psi). Maximum operating temperature is 90°C.