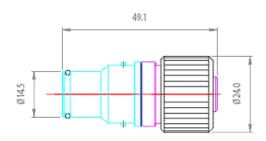

## P/N: VL3N-M10-16S

## VL3N Male Quick Disconnect No-Spill Coupling, for 10mm x 16mm (3/8in x 5/8in)

Koolance patented quick disconnect no-spill coupling with automatic shutoff. 10mm (3/8in) ID, 16mm (5/8in) OD male straight connection with compression fitting. It will only fit a Koolance VL3N female quick disconnect.