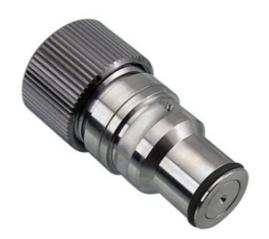

## VL3N Male Quick Disconnect No-Spill Coupling, for 10mm x 16mm (3/8in x 5/8in)

Koolance patented quick disconnect no-spill coupling with automatic shutoff. 10mm (3/8in) ID, 16mm (5/8in) OD male straight connection with compression fitting. It will only fit a Koolance VL3N female quick disconnect.

After a quarter twist, the quick-disconnect fittings will separate. Liquid on both sides will be automatically obstructed with approximately 0.2ml freed. Coolant volume lost upon disconnection will rise with internal pressure higher than 0.5kgf/cm2 (7psi). Maximum operating pressure is 6kgf/cm2 (85 psi). Maximum operating temperature is 90°C.