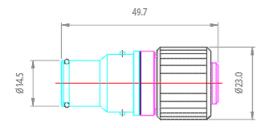

## P/N: VL3N-M13S

## VL3N Male Quick Disconnect No-Spill Coupling, for 13mm x 16mm (1/2in x 5/8in)

Koolance patented quick disconnect no-spill coupling with automatic shutoff. 13mm (1/2in) ID male straight connection with compression fitting. It will only fit a Koolance VL3N female quick disconnect.

| General |                   |
|---------|-------------------|
| Weight  | 0.14 lb (0.06 kg) |

No-Spill Shut-Off Valve