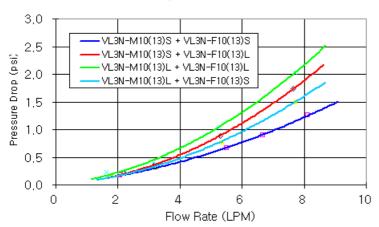

After a quarter twist, the quick-disconnect fittings will separate. Liquid on both sides will be automatically obstructed with approximately 0.2ml freed. Coolant volume lost upon disconnection will rise with internal pressure higher than 0.5kgf/cm2 (7psi). Maximum operating pressure is 6kgf/cm2 (85 psi). Maximum operating temperature is 90°C.