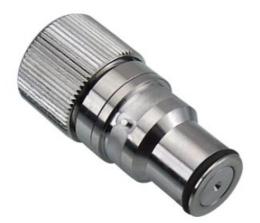

## P/N: VL3N-M13S

## VL3N Male Quick Disconnect No-Spill Coupling, for 13mm x 16mm (1/2in x 5/8in)

Koolance patented quick disconnect no-spill coupling with automatic shutoff. 13mm (1/2in) ID male straight connection with compression fitting. It will only fit a Koolance VL3N female quick disconnect.